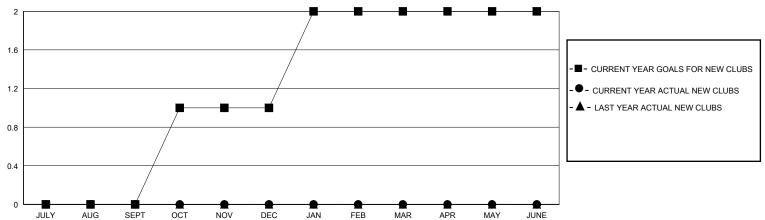

## **LOCATION PRINCE EDWARD ISLAND GMT**: **GMT CA** Clubs Members DESI II TS EOR 2023-2024 RESULTS FOR 2023-2024

|               | RESULTS FOR   | R 2023-2024 |               | RESULTS FOR 2023-2024 |                        |                         |                                                    |
|---------------|---------------|-------------|---------------|-----------------------|------------------------|-------------------------|----------------------------------------------------|
| QUARTER       | NEW CLUB GOAL | NEW CLUBS   | DROPPED CLUBS | QUARTER MEM           | BER GROWTH NET<br>GOAL | MEMBER GROWTH<br>ACTUAL | DROPPED<br>MEMBERS ACTUAL<br>(including transfers) |
| JULY/AUG/SEPT | 0             | 0           | 1             | JULY/AUG/SEPT         | 60                     | 27                      | 28                                                 |
| OCT/NOV/DEC   | 1             | 0           | 0             | OCT/NOV/DEC           | 30                     | 25                      | 46                                                 |
| JAN/FEB/MAR   | 1             | 0           | 0             | JAN/FEB/MAR           | 45                     | 79                      | 55                                                 |
| APR/MAY/JUNE  | 0             | 0           | 0             | APR/MAY/JUNE          | 65                     | 0                       | 0                                                  |

## GOALS AND ACTUAL NEW CLUBS CUMULATIVE

| JULI AUG SEFI    | OCI NOV | V DEC JAN FEB IVIAR AFR                       | IVIAT JUNE                               |     |  |
|------------------|---------|-----------------------------------------------|------------------------------------------|-----|--|
| DROPPED CLUBS: 1 |         | 41 CLUBS OF 74 ADDED 1 OR MORE<br>NEW MEMBERS | GENDER DISTRIBUTION  MALE 1,100 (70.42%) |     |  |
| DROPPED MEMBERS  |         |                                               | FEMALE 461 (29.51%)                      |     |  |
| DECEASED         | 19      | CLICK HERE FOR CUMULATIVE                     | TOTAL FAMILY UNIT MEMBERS                |     |  |
| CLUB CANCELLED   | 0       | MEMBERSHIP DATA                               | EAMILY MEMBERO BAYING HALE               | 139 |  |
| OTHER            | 110     |                                               | FAMILY MEMBERS PAYING HALF DUES          | 139 |  |
| TOTAL            | 129     |                                               |                                          |     |  |