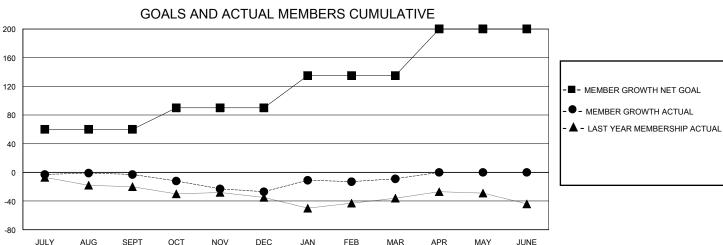

## **LOCATION PRINCE EDWARD ISLAND GMT**: **GMT CA** Clubs Members DESI II TS EOR 2023-2024 RESULTS FOR 2023-2024

|               | RESULTS FOR   | R 2023-2024 |               | RESULTS FOR 2023-2024 |                        |                         |                                                    |
|---------------|---------------|-------------|---------------|-----------------------|------------------------|-------------------------|----------------------------------------------------|
| QUARTER       | NEW CLUB GOAL | NEW CLUBS   | DROPPED CLUBS | QUARTER MEM           | BER GROWTH NET<br>GOAL | MEMBER GROWTH<br>ACTUAL | DROPPED<br>MEMBERS ACTUAL<br>(including transfers) |
| JULY/AUG/SEPT | 0             | 0           | 1             | JULY/AUG/SEPT         | 60                     | 27                      | 28                                                 |
| OCT/NOV/DEC   | 1             | 0           | 0             | OCT/NOV/DEC           | 30                     | 25                      | 46                                                 |
| JAN/FEB/MAR   | 1             | 0           | 0             | JAN/FEB/MAR           | 45                     | 79                      | 55                                                 |
| APR/MAY/JUNE  | 0             | 0           | 0             | APR/MAY/JUNE          | 65                     | 0                       | 0                                                  |